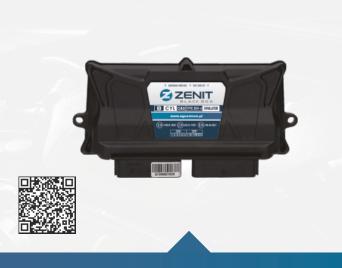

# **ZENIT BLACK BOX**

Black Box platform is a new ECU model from the Zenit family. Zenit Black Box is an unrivaled autogas installation of the premium category, which outclasses competitive brands due to the universality and performance of the platform. It is dedicated to cars with indirect petrol injection with 3, 4, 5, 6 and 8 cylinders. It is available in 3 versions: basic, OBD and OBD with emulator.

### **ELECTRONICS:**

- the highest quality Zenit Black Box controller
- checked and praised wiring
- MAP sensor with gas temperature sensor
- NEW switch with modern design
- reducer temperature sensor

The Zenit Black Box platform, in every available version, skilfully learns from the petrol controller of the car. It can adapt to the strategy of fuel dosing. Basing on the collected data, in the most efficient way it selects the gas dose necessary to the work of LPG & CNG installation. This results in the maximum efficiency of the gas supply in the vehicle and finally in the driver's comfort of use.