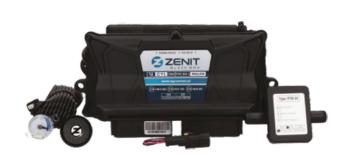

# **ZENIT BLACK BOX**

Black Box platform is a new ECU model from the Zenit family. Zenit Black Box is an unrivaled autogas installation of the premium category, which outclasses competitive brands due to the universality and performance of the platform. It is dedicated to cars with indirect petrol injection with 3, 4, 5, 6 and 8 cylinders. It is available in 3 versions: basic, OBD and OBD with emulator.

### **ELECTRONICS:**

- the highest quality Zenit Black Box controller
- checked and praised wiring
- MAP sensor with gas temperature sensor
- NEW switch with modern design
- reducer temperature sensor

The Zenit Black Box platform, in every available version, skilfully learns from the petrol controller of the car. It can adapt to the strategy of fuel dosing. Basing on the collected data, in the most efficient way it selects the gas dose necessary to the work of LPG & CNG installation. This results in the maximum efficiency of the gas supply in the vehicle and finally in the driver's comfort of use.